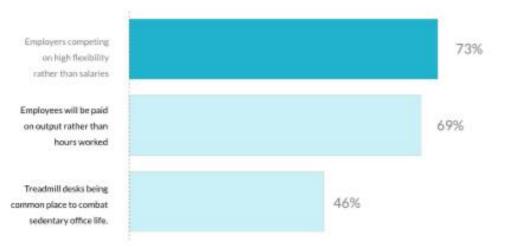

ta

Now comes the part where you **"interview" your data to find a story worth telling**. By asking many questions, you will obtain various interpretations of the same data instead of simply sticking with your first reading

#### **COMPARE VALUES**



#### SHOW THE INDIVIDUAL PARTS THAT MAKE UP A WHOLE



Pie chart



#### Stacked bar



Stacked column

#### ANALYZE TRENDS

Line chart

UNDERSTAND HOW DATA



#### COMPREHEND THE RELATIONSHIP BETWEEN DATA SETS







### America's Divorce Rate (1980-2010)

Divorces and Annulments per 1,000 people



### **Comparisons** between items

Total number of homicides per year (2013-2014)







### **Composition** of a whole

### BEFORE

#### **Biggest Future Changes in the Workplace**



### AFTER

#### **Biggest Future Changes in the Workplace**



#### **Relationship** between two or more variables









## 7 How to choose the **right** type of infographic







To do this, consider your answer to the questions

- . Who is your **audience**?
- . What is your **primary purpose**?
  - to educate, entertain, inspire or persuade
- . What is your **thesis statement**?

Then, try to sum up the main message of your infographic in just a sentences

"Find the surprise in your data and add it as the title."

Swizec Teller



Now comes the part where you start **translating your text into visual elements**. Make sure to include the following in your wireframe:

- Placement of titles, subtitles and introduction
- · Placement of highlighted stats and figures
- Rough sketches of charts and graphs
- . Rough sketches of illustrations or icons