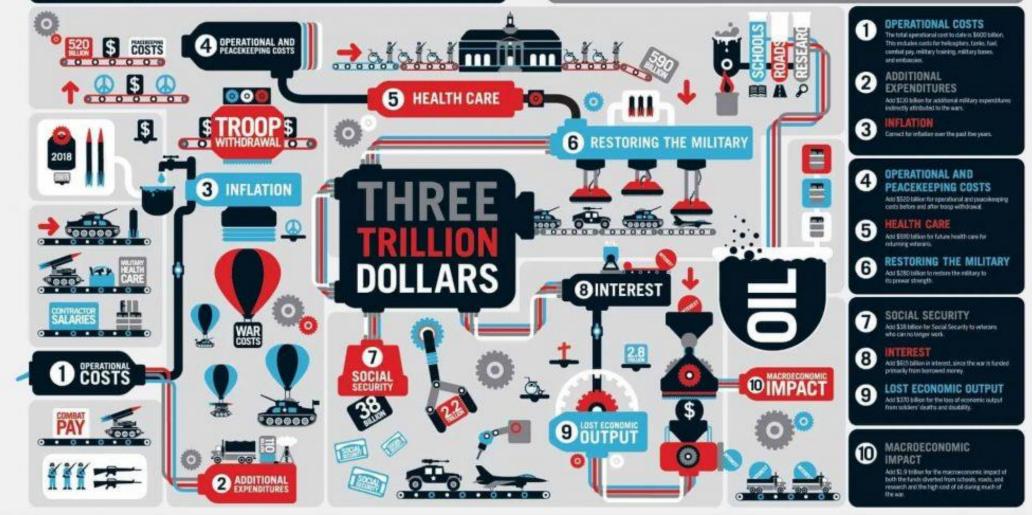

#### THE THREE-TRILLION-DOLLAR WAR ITS COST IN TEN STEPS

In 2003, Secretary of Defense Donald Rumsfeld estimated that a war with Iraq would cost \$60 billion. Five years later, the cost of Iraq War operations is more than 10 times that figure. By the time the United States leaves Iraq, the estimated cost of war will be more than \$3 trillion.

Watch the \$3 triflion war unfold in a video at www.good.it.

SOURCES The Three Tritlein Dollar Worky Joseph E. Stight2 and Linda J. Bitmes, War at Any Price? The Total Economic Cost of the War Beyond the Federal Badget by the Joint Economic Connectee Majority Shaft