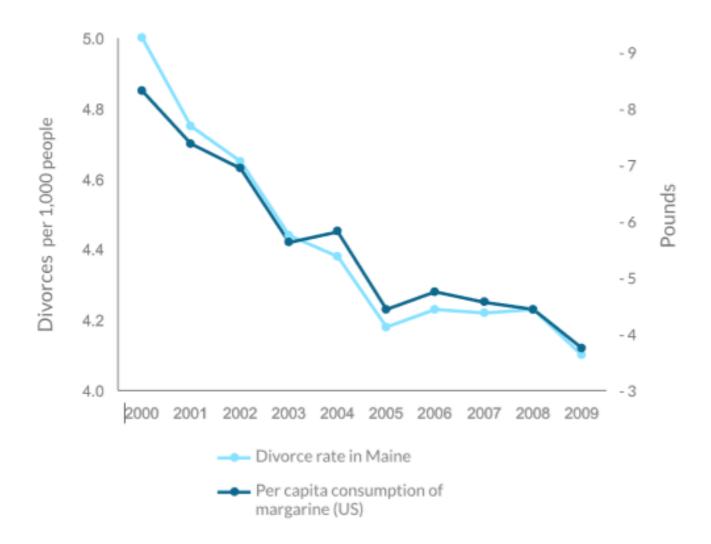

### America's Divorce Rate (1980-2010)

Divorces and Annulments per 1,000 people