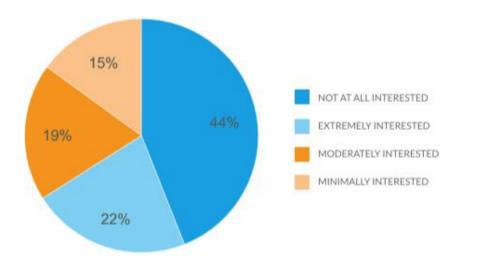

# Before

## How Interested Are You In This Product?

In order to limit eye movement from one end of the chart to another, eliminate legends when possible and instead label segments, lines or bars directly