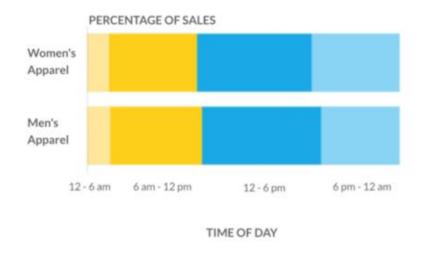

#### When do people buy on our website?

#### WHEN DO PEOPLE BUY ON OUR WEBSITE?

Source: Good Charts

Ask yourself, "can this be summarized?" If certain details are not essential, then consider summarizing certain elements by grouping them into broader categories