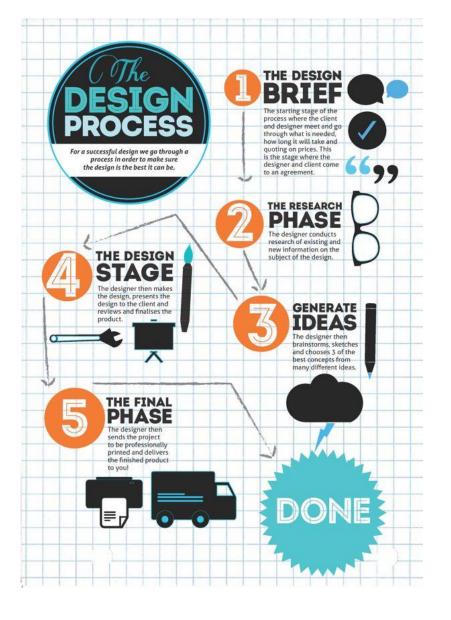

## Process

Мар

## Single chart

Steps to creating an infographic

The process for creating a shareable infographic is a lot like the process for writing an effective piece of communication. You probably **started by organizing your ideas**, then identifying a thesis statement and arguments to support it