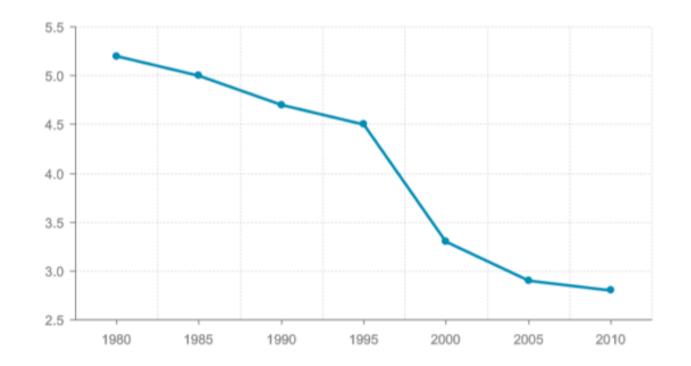

### America's Divorce Rate (1980-2010)

Divorces and Annulments per 1,000 people