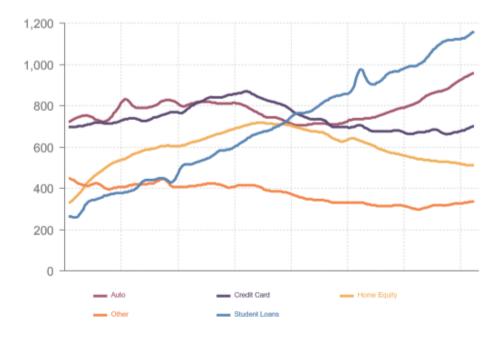

everyone goes on. You can start segmenting your list, or creating multiple ones, once you get more confident or your business grows to need it.



#### Stick to two-max three-combinations



### How to use and select the **right icons**



Replace names and titles with icon



Use icons in graphs and charts

### How to use and select the **right icons**



Pair icons with fonts

Pair icons with color palette

Stick with one icon style





#### When do people buy on our website?







#### When do people buy on our website?



#### WHEN DO PEOPLE BUY ON OUR WEBSITE?



Source: Good Charts

Ask yourself, "can this be summarized?" If certain details are not essential, then consider summarizing certain elements by grouping them into broader categories



#### Non-Mortgage Debt Outstanding





#### Non-Mortgage Debt Outstanding



After

NON-MORTGAGE DEBT OUTSTANDING

Push all chart elements to the background by applying a light grey color. Then go through the most important of these elements and use different design techniques to make them stand out, such as making the size bigger, making certain lines thicker, applying color, adding data explainers or labels, among others

Before

#### SCREEN TIME IN THE U.S.

NUMBER OF HOURS PER DAY

2012

2013

2014

2015

0

2010

2011



Computer

Television

Before

#### SCREEN TIME IN THE U.S.



TIME BY ORIENTATION

After

Use only two to three colors to highlight the most important points. Use grey for the rest of information



## Before

## Slow Comcast Speeds Were Costing Netflix Customers







When possible, do away with char