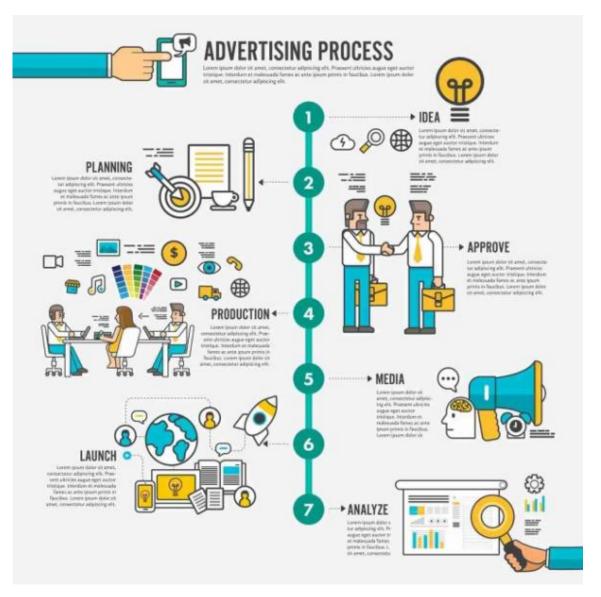

an seize the opportunities that may arise.



#### Exercise at least 10 minutes a day. Exercising has an influence on your brain,

on your mood, on your ability to reflect and on your health.



#### Learn something new. Learning helps to create new connections in your brain and to come up with new ideas and new opportunities.



Have rituals.

We are less who we are than what we do. Do 3 things that you love every day. As a result, feeling the gratitude will help you better sleep. Better sleep helps to be in a

better mood. A better mood helps to make better decisions.

2

Source

#### Prevent burnouts by stopping what you are doing and do something else. Create a different atmosphere, add some novelties in your daily routine.

## Informational



Timeline



## Timeline







How to





## Process



Мар

## Android <u>Apple</u> Phones

#### WHICH DOES THE WORLD LOVE MOST?



We used an academic language sentiment tool, called SentiStrength, to classify over 340 thousand geotagged tweets about Android or Apple phones as positive or negative. Then we ranked each location by which figure was the highest: percentage of positive Apple tweets or percentage of positive Android tweets.



CZECH REP.





Comparison



Comparison

#### One World Trade Center is the world's fourth tallest building

The tallest buildings worldwide (in metres)



Single chart

### The World's Biggest Single-Use Plastic Waste Producers

Companies contributing the most to single-use plastic waste in 2019 (million metric tons)



## Single chart

Steps to creating an infographic



The process for cr