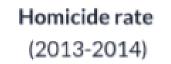

### **Comparisons** between items

Total number of homicides per year (2013-2014)