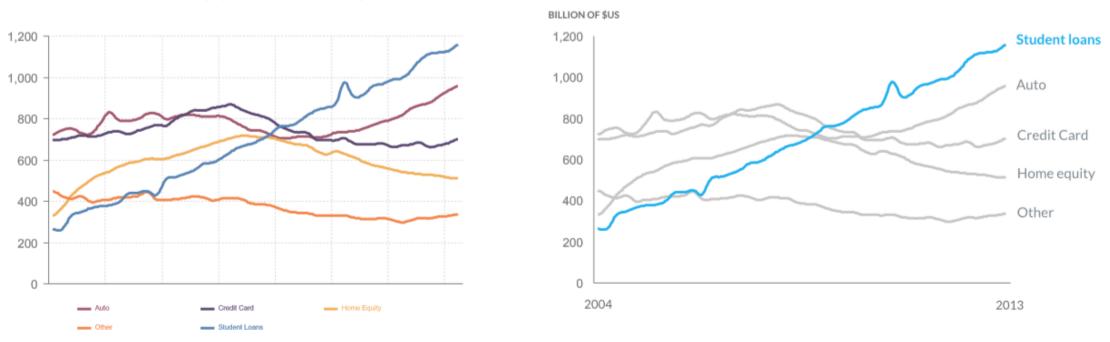

#### Non-Mortgage Debt Outstanding

#### Non-Mortgage Debt Outstanding

After

NON-MORTGAGE DEBT OUTSTANDING

Push all chart elements to the background by applying a light grey color. Then go through the most important of these elements and use different design techniques to make them stand out, such as making the size bigger, making certain lines thicker, applying color, adding data explainers or labels, among others

Before