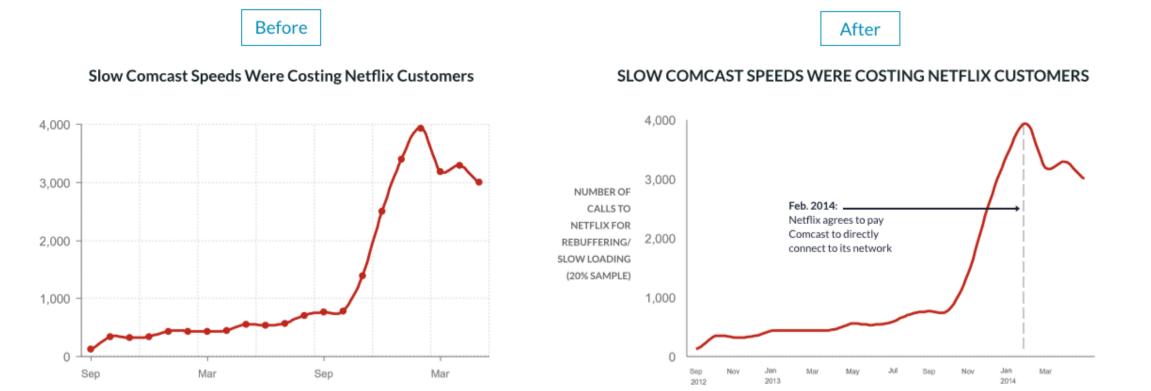

## Before

## Slow Comcast Speeds Were Costing Netflix Customers

When possible, do away with chart gridlines and borders