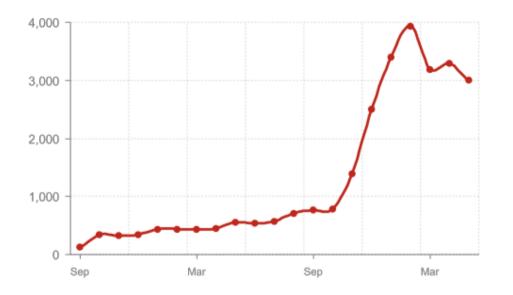

## Before

## Slow Comcast Speeds Were Costing Netflix Customers

When possible, do away with chart gridlines and borders