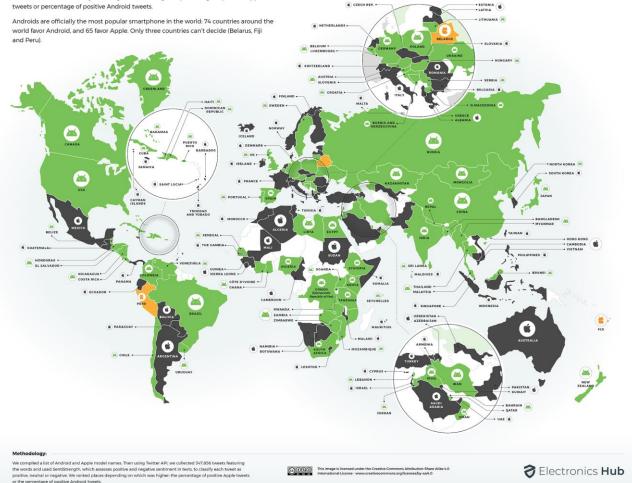

## Android <u>Apple</u> Phones

#### WHICH DOES THE WORLD LOVE MOST?

We used an academic language sentiment tool, called SentiStrength, to classify over 340 thousand geotagged tweets about Android or Apple phones as positive or negative. Then we ranked each location by which figure was the highest: percentage of positive Apple tweets or percentage of positive Android tweets.