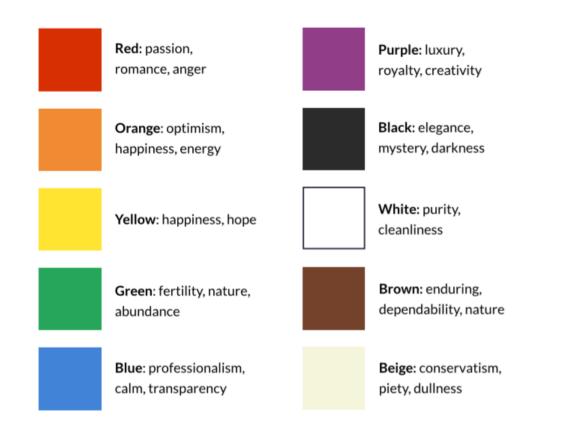

### Choosing a color scheme

### Choosing a **color scheme**

Keep it simple

The 60-30-10 rule