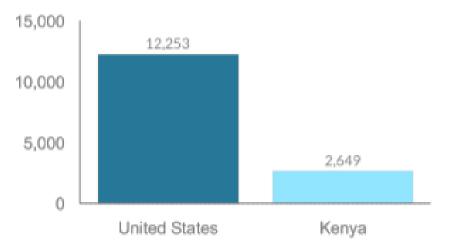

### **Comparisons** between items

Total number of homicides per year (2013-2014)