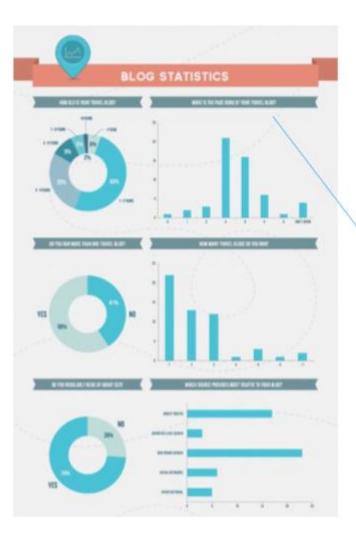

#### When do people buy on our website?

#### WHEN DO PEOPLE BUY ON OUR WEBSITE?

Source: Good Charts

Ask yourself, "can this be summarized?" If certain details are not essential, then consider summarizing certain elements by grouping them into broader categories