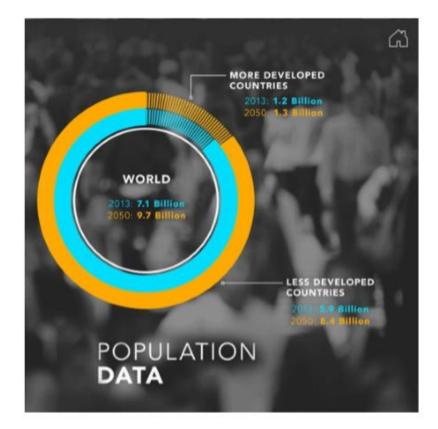

#### THE THREE-TRILLION-DOLLAR WAR ITS COST IN TEN STEPS

In 2003, Secretary of Defense Donald Rumsfeld estimated that a war with Iraq would cost \$60 billion. Five years later, the cost of Iraq War operations is more than 10 times that figure. By the time the United States leaves Iraq, the estimated cost of war will be more than \$3 trillion.

Watch the \$3 triflion war unfold in a video at www.good.it.

SOURCES The Three Tritlein Dollar Worky Joseph E. Stight2 and Linda J. Bitmes, War at Any Price? The Total Economic Cost of the War Beyond the Federal Badget by the Joint Economic Connectee Majority Shaft