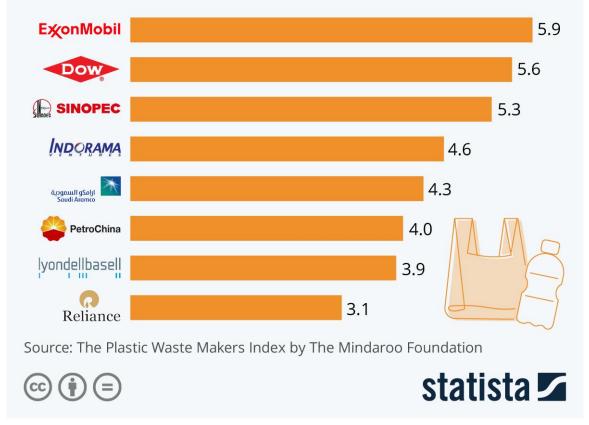

### The World's Biggest Single-Use Plastic Waste Producers

Companies contributing the most to single-use plastic waste in 2019 (million metric tons)