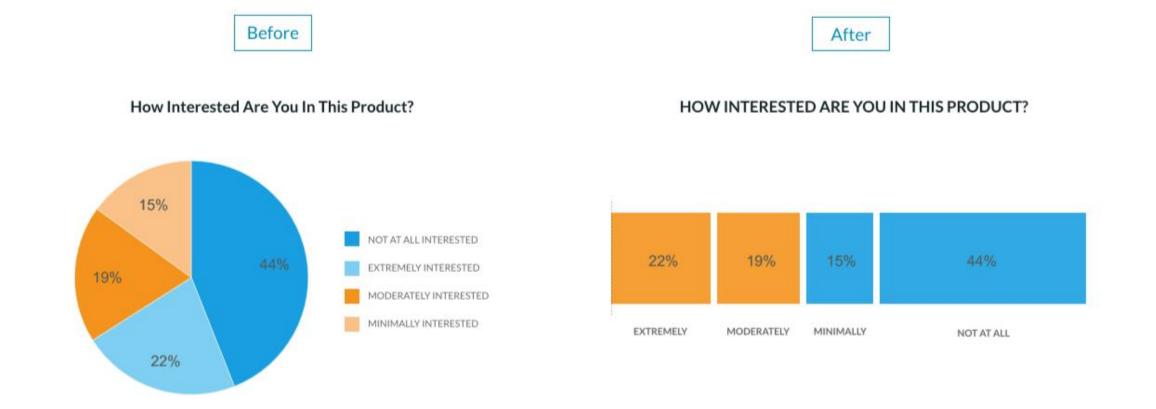

# Before

## How Interested Are You In This Product?

In order to limit eye movement from one end of the chart to another, eliminate legends when possible and instead label segments, lines or bars directly