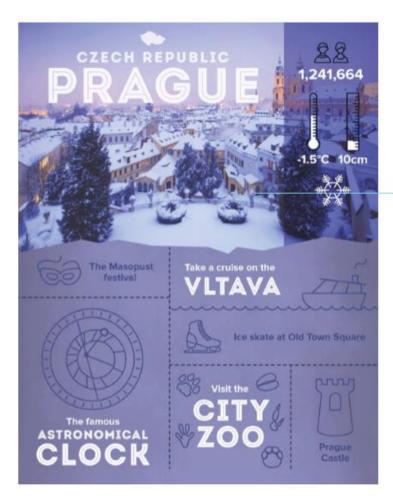

# How to choose **background images**

Graphic elements are superimposed over images to create a simple yet attractive visualization.

Images of European cities are used to create a look and feel evocative of scenic white winters.