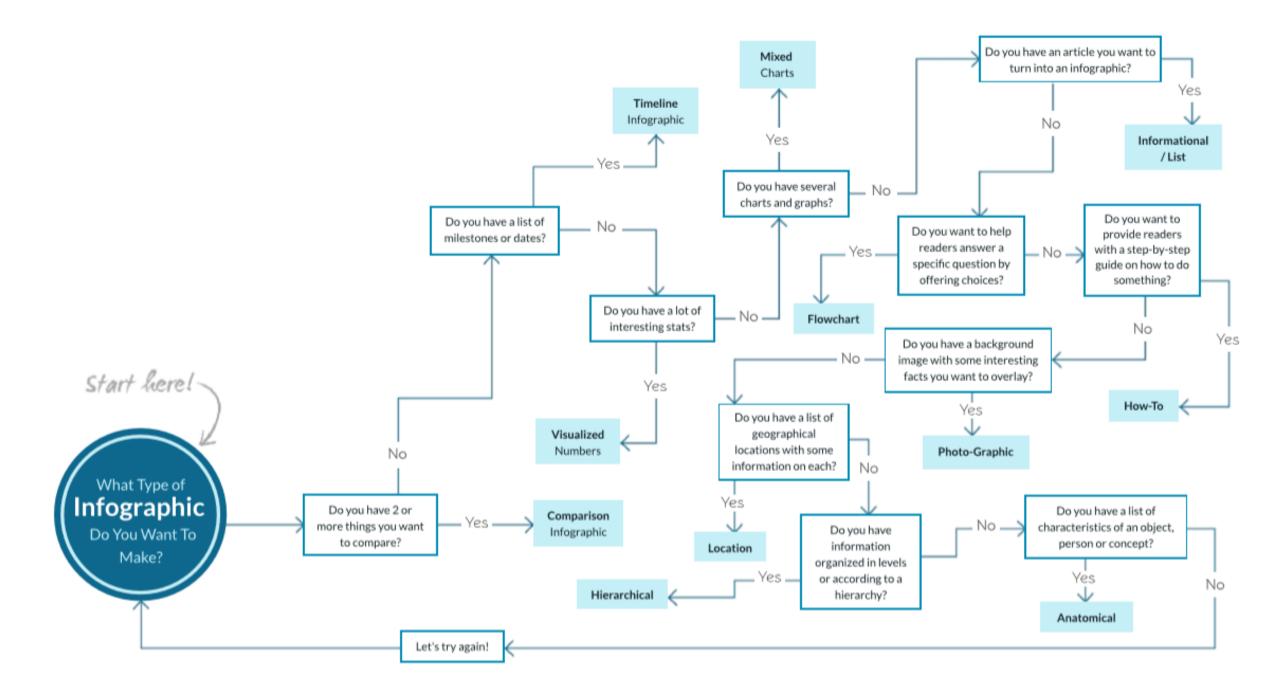

Types of infographics

## 7 How to choose the **right** type of infographic

To do this, consider your answer to the questions

- . Who is your **audience**?
- . What is your **primary purpose**?
  - to educate, entertain, inspire or persuade
- . What is your **thesis statement**?