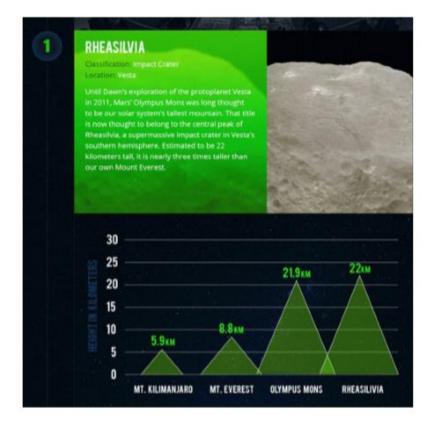

op baking to produce a perfectly made cake.

#### 2. IT MUST HAVE WELL-DEFINED INSTRUCTIONS WITH SPECIFIC STEPS.

If the task is to locate the park, the algorithm is a set of directions which will clearly explain what to do and where to go to reach the park.



#### 3. IT MUST BE EFFECTIVE IN SOLVING THE PROBLEM IT WAS DESIGNED TO SOLVE.

If the task is to build a toy plane, the algorithm is an instruction manual which will guide you on which parts to put together to end up with a fully-assembled toy.

Choose images that evoke the right emotions. Well-chosen photos speak volumes all on their own



Use fonts that reinforce the mood and message of your background image

# How to choose **background images**

Rules to keep in mind when combining images with text and other graphic elements:



Make text readable. One way to do this is to place text inside shapes and frames to make it stand out against the background image



Use a degree of transparency to create a more uniform surface for typography and apply text colors that provide sufficient contrast with the background



## How to choose **section dividers**



#### Colors

Alternate colors for each section. Stick to two-max three-colors and, when suitable, use tones, shades and tints of the same hue.

#### A LONG TIME AGO, IN A GALAXY FAR FAR AWAY... 777 SPOILER related to the new spands of STAR WARS. With Mission FREE Control on our motherable and with the special horses of mar angineers and scientists of planet Coppen Data THE R & LEWIS CO. Reience, we have analysed social data (from the Ilig Data) senior stations Arr