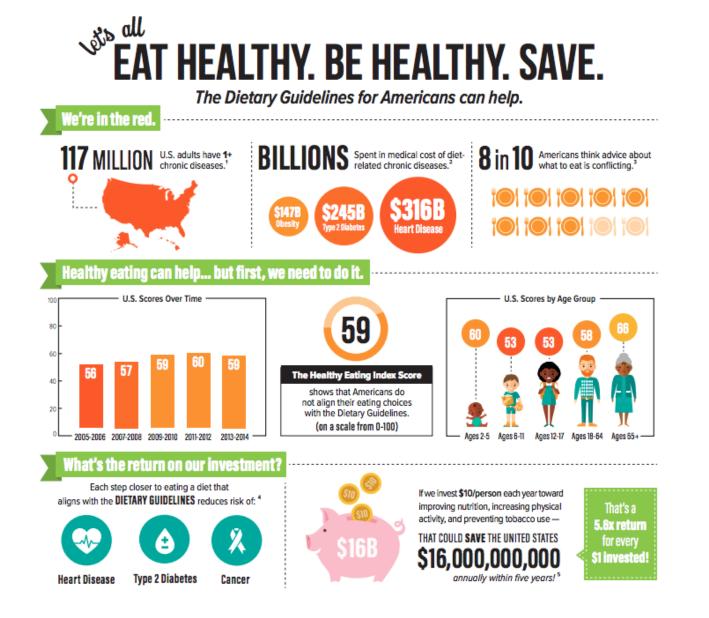

#### THE THREE-TRILLION-DOLLAR WAR ITS COST IN TEN STEPS

In 2003, Secretary of Defense Donald Rumsfeld estimated that a war with Iraq would cost \$60 billion. Five years later, the cost of Iraq War operations is more than 10 times that figure. By the time the United States leaves Iraq, the estimated cost of war will be more than \$3 trillion.

Watch the \$3 triflion war unfold in a video at www.good.it.

SOURCES The Three Tritlein Dollar Worky Joseph E. Stight2 and Linda J. Bitmes, War at Any Price? The Total Economic Cost of the War Beyond the Federal Badget by the Joint Economic Connectee Majority Shaft