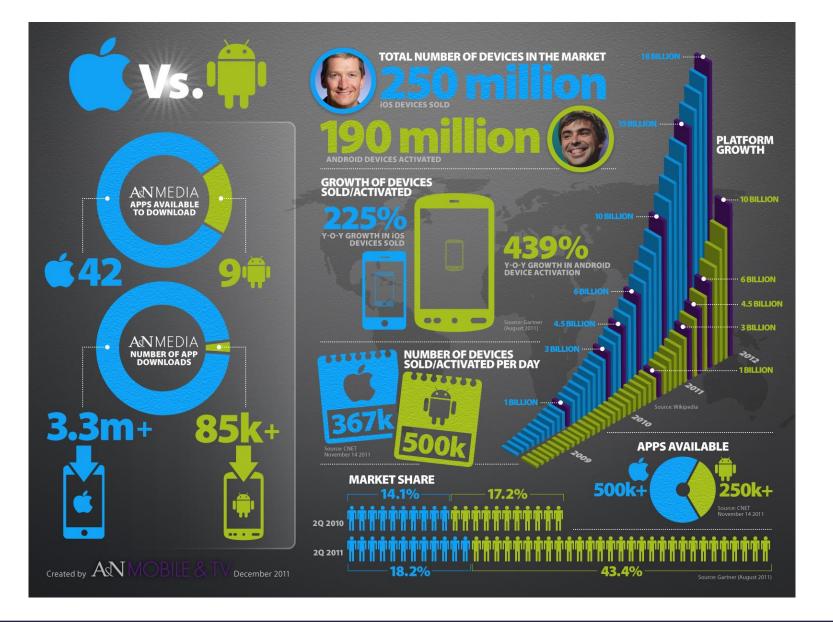

## Android <u>Apple</u> Phones

#### WHICH DOES THE WORLD LOVE MOST?

We used an academic language sentiment tool, called SentiStrength, to classify over 340 thousand geotagged tweets about Android or Apple phones as positive or negative. Then we ranked each location by which figure was the highest: percentage of positive Apple tweets or percentage of positive Android tweets.