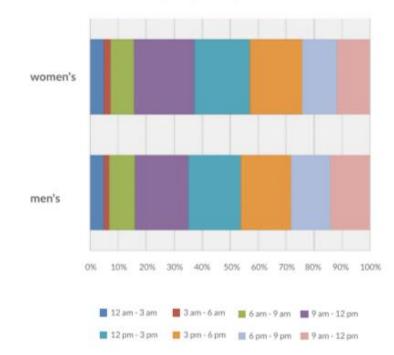

#### When do people buy on our website?

#### WHEN DO PEOPLE BUY ON OUR WEBSITE?

Source: Good Charts

Ask yourself, "can this be summarized?" If certain details are not essential, then consider summarizing certain elements by grouping them into broader categories