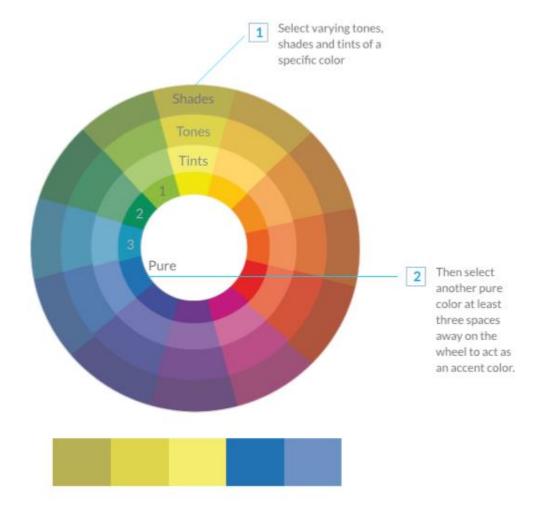

### Choosing a color scheme

### Choosing a **color scheme**

Keep it simple

The 60-30-10 rule