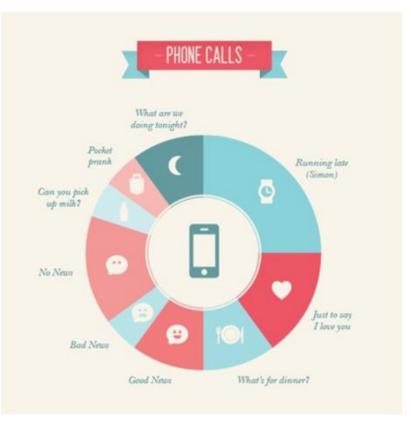

#### When do people buy on our website?

#### WHEN DO PEOPLE BUY ON OUR WEBSITE?

Source: Good Charts

Ask yourself, "can this be summarized?" If certain details are not essential, then consider summarizing certain elements by grouping them into broader categories