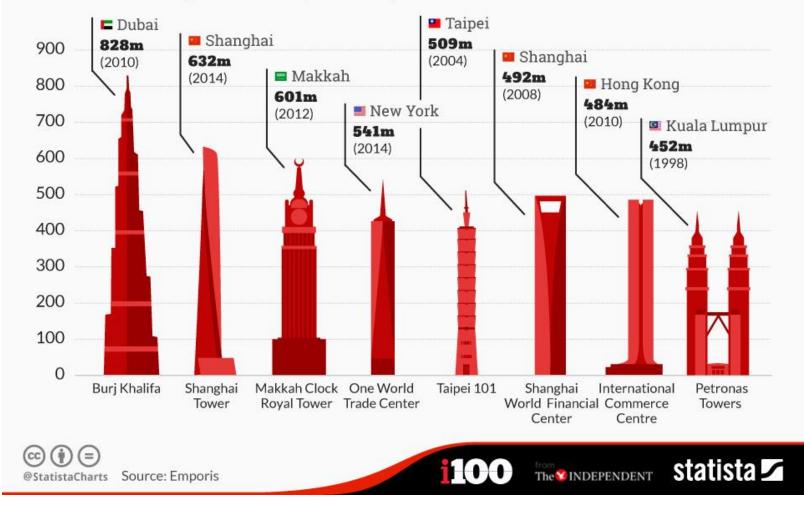

#### One World Trade Center is the world's fourth tallest building

The tallest buildings worldwide (in metres)

Single chart