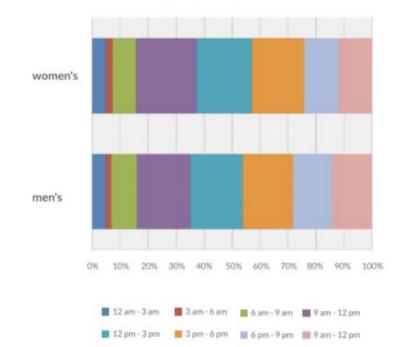

#### When do people buy on our website?

#### WHEN DO PEOPLE BUY ON OUR WEBSITE?

Source: Good Charts

Ask yourself, "can this be summarized?" If certain details are not essential, then consider summarizing certain elements by grouping them into broader categories