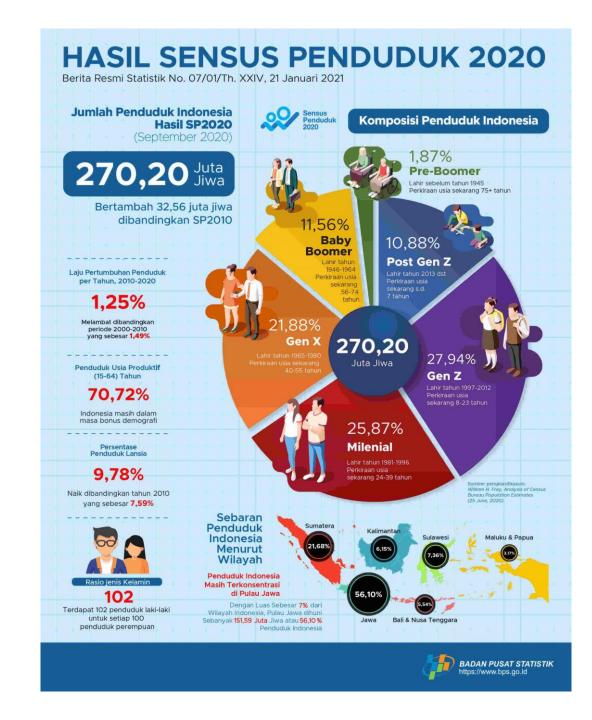

| in the second second | and the second s |   | 004      | 001     | 001      | 0.04     | 004 111  | 004      | 0.04      | 004     |
|----------------------|--------------------------------------------------------------------------------------------------------------------------------------------------------------------------------------------------------------------------------------------------------------------------------------------------------------------------------------------------------------------------------------------------------------------------------------------------------------------------------------------------------------------------------------------------------------------------------------------------------------------------------------------------------------------------------------------------------------------------------------------------------------------------------------------------------------------------------------------------------------------------------------------------------------------------------------------------------------------------------------------------------------------------------------------------------------------------------------------------------------------------------------------------------------------------------------------------------------------------------------------------------------------------------------------------------------------------------------------------------------------------------------------------------------------------------------------------------------------------------------------------------------------------------------------------------------------------------------------------------------------------------------------------------------------------------------------------------------------------------------------------------------------------------------------------------------------------------------------------------------------------------------------------------------------------------------------------------------------------------------------------------------------------------------------------------------------------------------------------------------------------------|---|----------|---------|----------|----------|----------|----------|-----------|---------|
| county               | year                                                                                                                                                                                                                                                                                                                                                                                                                                                                                                                                                                                                                                                                                                                                                                                                                                                                                                                                                                                                                                                                                                                                                                                                                                                                                                                                                                                                                                                                                                                                                                                                                                                                                                                                                                                                                                                                                                                                                                                                                                                                                                                           |   |          |         | v001_den |          |          |          | v001_race | v001_ra |
| United States        | 2019                                                                                                                                                                                                                                                                                                                                                                                                                                                                                                                                                                                                                                                                                                                                                                                                                                                                                                                                                                                                                                                                                                                                                                                                                                                                                                                                                                                                                                                                                                                                                                                                                                                                                                                                                                                                                                                                                                                                                                                                                                                                                                                           |   | 6900.63  | 3745538 | 9.08E+08 | 6890.349 | 6910.912 |          |           |         |
| Alabama              | 2019                                                                                                                                                                                                                                                                                                                                                                                                                                                                                                                                                                                                                                                                                                                                                                                                                                                                                                                                                                                                                                                                                                                                                                                                                                                                                                                                                                                                                                                                                                                                                                                                                                                                                                                                                                                                                                                                                                                                                                                                                                                                                                                           |   | 9917.233 | 80440   | 13636816 | 9815.191 | 10019.27 |          |           |         |
| Autauga County       | 2019                                                                                                                                                                                                                                                                                                                                                                                                                                                                                                                                                                                                                                                                                                                                                                                                                                                                                                                                                                                                                                                                                                                                                                                                                                                                                                                                                                                                                                                                                                                                                                                                                                                                                                                                                                                                                                                                                                                                                                                                                                                                                                                           | 1 | 8824.057 | 815     | 156132   | 7935.326 | 9712.788 | 10471.25 |           | 8706.6  |
| Baldwin County       | 2019                                                                                                                                                                                                                                                                                                                                                                                                                                                                                                                                                                                                                                                                                                                                                                                                                                                                                                                                                                                                                                                                                                                                                                                                                                                                                                                                                                                                                                                                                                                                                                                                                                                                                                                                                                                                                                                                                                                                                                                                                                                                                                                           | 1 | 7224.632 | 2827    | 576496   | 6794.128 | 7655.136 | 10042.47 | 3086.606  | 7277.7  |
| Barbour County       | 2019                                                                                                                                                                                                                                                                                                                                                                                                                                                                                                                                                                                                                                                                                                                                                                                                                                                                                                                                                                                                                                                                                                                                                                                                                                                                                                                                                                                                                                                                                                                                                                                                                                                                                                                                                                                                                                                                                                                                                                                                                                                                                                                           | 1 | 9586.165 | 451     | 72222    | 8200.118 | 10972.21 | 11332.56 |           | 7309.6  |
| Bibb County          | 2019                                                                                                                                                                                                                                                                                                                                                                                                                                                                                                                                                                                                                                                                                                                                                                                                                                                                                                                                                                                                                                                                                                                                                                                                                                                                                                                                                                                                                                                                                                                                                                                                                                                                                                                                                                                                                                                                                                                                                                                                                                                                                                                           | 1 | 11783.54 | 445     | 63653    | 10159.98 | 13407.11 | 14812.54 |           | 11327.  |
| Blount County        | 2019                                                                                                                                                                                                                                                                                                                                                                                                                                                                                                                                                                                                                                                                                                                                                                                                                                                                                                                                                                                                                                                                                                                                                                                                                                                                                                                                                                                                                                                                                                                                                                                                                                                                                                                                                                                                                                                                                                                                                                                                                                                                                                                           | 1 | 10908.1  | 1050    | 161107   | 9895.583 | 11920.62 |          | 5619.645  | 11336.0 |
| Bullock County       | 2019                                                                                                                                                                                                                                                                                                                                                                                                                                                                                                                                                                                                                                                                                                                                                                                                                                                                                                                                                                                                                                                                                                                                                                                                                                                                                                                                                                                                                                                                                                                                                                                                                                                                                                                                                                                                                                                                                                                                                                                                                                                                                                                           | 1 | 12066.91 | 205     | 29266    | 9519.704 | 14614.12 | 14336.54 |           | 6638.6  |
| Butler County        | 2019                                                                                                                                                                                                                                                                                                                                                                                                                                                                                                                                                                                                                                                                                                                                                                                                                                                                                                                                                                                                                                                                                                                                                                                                                                                                                                                                                                                                                                                                                                                                                                                                                                                                                                                                                                                                                                                                                                                                                                                                                                                                                                                           | 1 | 14018.61 | 393     | 54804    | 11976.43 | 16060.78 | 15793.58 |           | 12797.  |
| Calhoun County       | 2019                                                                                                                                                                                                                                                                                                                                                                                                                                                                                                                                                                                                                                                                                                                                                                                                                                                                                                                                                                                                                                                                                                                                                                                                                                                                                                                                                                                                                                                                                                                                                                                                                                                                                                                                                                                                                                                                                                                                                                                                                                                                                                                           | 1 | 12217.76 | 2333    | 321406   | 11484.59 | 12950.93 | 12955.02 |           | 12447.  |
| Chambers County      | 2019                                                                                                                                                                                                                                                                                                                                                                                                                                                                                                                                                                                                                                                                                                                                                                                                                                                                                                                                                                                                                                                                                                                                                                                                                                                                                                                                                                                                                                                                                                                                                                                                                                                                                                                                                                                                                                                                                                                                                                                                                                                                                                                           | 1 | 11273.17 | 691     | 93770    | 9948.759 | 12597.58 | 10774.82 |           | 11794.  |
| Cherokee County      | 2019                                                                                                                                                                                                                                                                                                                                                                                                                                                                                                                                                                                                                                                                                                                                                                                                                                                                                                                                                                                                                                                                                                                                                                                                                                                                                                                                                                                                                                                                                                                                                                                                                                                                                                                                                                                                                                                                                                                                                                                                                                                                                                                           | 1 | 11294.41 | 575     | 71014    | 9767.023 | 12821.8  | 16395.25 |           | 10965.  |
| Chilton County       | 2019                                                                                                                                                                                                                                                                                                                                                                                                                                                                                                                                                                                                                                                                                                                                                                                                                                                                                                                                                                                                                                                                                                                                                                                                                                                                                                                                                                                                                                                                                                                                                                                                                                                                                                                                                                                                                                                                                                                                                                                                                                                                                                                           | 1 | 10831.92 | 850     | 123617   | 9733.842 | 11929.99 | 12000.44 |           | 11110.0 |
| Choctaw County       | 2019                                                                                                                                                                                                                                                                                                                                                                                                                                                                                                                                                                                                                                                                                                                                                                                                                                                                                                                                                                                                                                                                                                                                                                                                                                                                                                                                                                                                                                                                                                                                                                                                                                                                                                                                                                                                                                                                                                                                                                                                                                                                                                                           | 1 | 12047.19 | 273     | 35489    | 9740.13  | 14354.24 | 12215.47 |           | 12163.  |
| Clarke County        | 2019                                                                                                                                                                                                                                                                                                                                                                                                                                                                                                                                                                                                                                                                                                                                                                                                                                                                                                                                                                                                                                                                                                                                                                                                                                                                                                                                                                                                                                                                                                                                                                                                                                                                                                                                                                                                                                                                                                                                                                                                                                                                                                                           | 1 | 9688.374 | 412     | 67037    | 8207.626 | 11169.12 | 12447.32 |           | 7394.5  |
| Clay County          | 2019                                                                                                                                                                                                                                                                                                                                                                                                                                                                                                                                                                                                                                                                                                                                                                                                                                                                                                                                                                                                                                                                                                                                                                                                                                                                                                                                                                                                                                                                                                                                                                                                                                                                                                                                                                                                                                                                                                                                                                                                                                                                                                                           | 1 | 9666.041 | 271     | 36916    | 7821.948 | 11510.13 | 12628.16 |           | 9302.0  |
| Cleburne County      | 2019                                                                                                                                                                                                                                                                                                                                                                                                                                                                                                                                                                                                                                                                                                                                                                                                                                                                                                                                                                                                                                                                                                                                                                                                                                                                                                                                                                                                                                                                                                                                                                                                                                                                                                                                                                                                                                                                                                                                                                                                                                                                                                                           | 1 | 11985.56 | 334     | 41389    | 9955.606 | 14015.5  |          |           |         |
| Coffee County        | 2019                                                                                                                                                                                                                                                                                                                                                                                                                                                                                                                                                                                                                                                                                                                                                                                                                                                                                                                                                                                                                                                                                                                                                                                                                                                                                                                                                                                                                                                                                                                                                                                                                                                                                                                                                                                                                                                                                                                                                                                                                                                                                                                           | 1 | 7933.13  | 743     | 143899   | 7085.258 | 8781.002 | 10333.51 | 6033.742  | 7652.6  |
| Colbert County       | 2019                                                                                                                                                                                                                                                                                                                                                                                                                                                                                                                                                                                                                                                                                                                                                                                                                                                                                                                                                                                                                                                                                                                                                                                                                                                                                                                                                                                                                                                                                                                                                                                                                                                                                                                                                                                                                                                                                                                                                                                                                                                                                                                           | 1 | 10332.48 | 1016    | 149595   | 9321.505 | 11343.46 | 11604.94 |           | 10386   |
| Conecuh County       | 2019                                                                                                                                                                                                                                                                                                                                                                                                                                                                                                                                                                                                                                                                                                                                                                                                                                                                                                                                                                                                                                                                                                                                                                                                                                                                                                                                                                                                                                                                                                                                                                                                                                                                                                                                                                                                                                                                                                                                                                                                                                                                                                                           | 1 | 10635.37 | 272     | 34170    | 8546.834 | 12723.9  | 11100.61 |           | 10319.  |