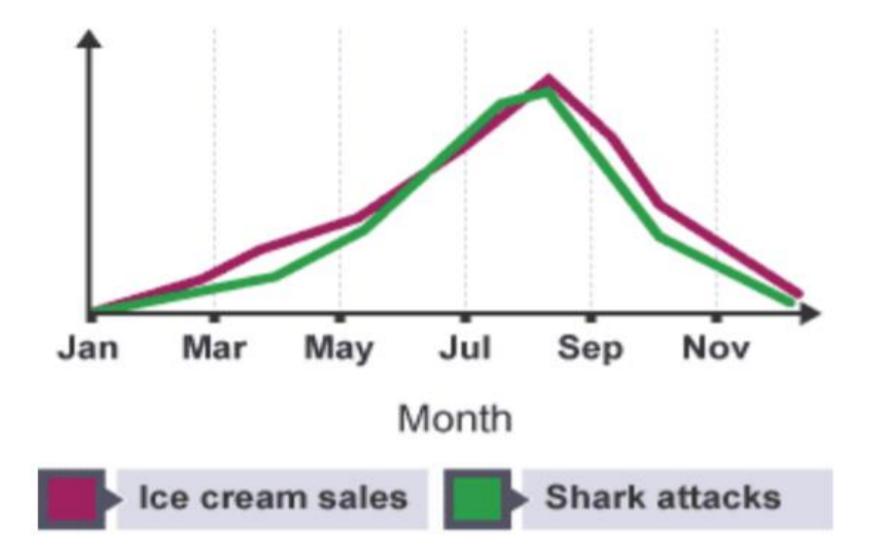

find a story worth telling**. By asking many questions, you will obtain various interpretations of the same data instead of simply sticking with your first reading

#### **COMPARE VALUES**



#### SHOW THE INDIVIDUAL PARTS THAT MAKE UP A WHOLE



Pie chart



#### Stacked bar



Stacked column

#### ANALYZE TRENDS

Line chart

UNDERSTAND HOW DATA



#### COMPREHEND THE RELATIONSHIP BETWEEN DATA SETS







### America's Divorce Rate (1980-2010)

Divorces and Annulments per 1,000 people



### **Comparisons** between items

Total number of homicides per year (2013-2014)







### **Composition** of a whole

### BEFORE

#### **Biggest Future Changes in the Workplace**



### AFTER

#### **Biggest Future Changes in the Workplace**



#### **Relationship** between two or more variables









## 7 How to choose the **right** type of infographic







To do this, consider your answer to the questions

- . Who is your **audience**?
- . What is your **primary purpose**?
  - to educate, entertain, inspire or persuade
- . What is your **thesis statement**?

Then, try to sum up the main message of your infographic in just a sentences

"Find the surprise in your data and add it as the title."

Swizec Teller



Now comes the part where you start **translating your text into visual elements**. Make sure to include the following in your wireframe:

- Placement of titles, subtitles and introduction
- · Placement of highlighted stats and figures
- Rough sketches of charts and graphs
- . Rough sketches of illustrations or icons



Tips for designing the infographic



### Deciding on a