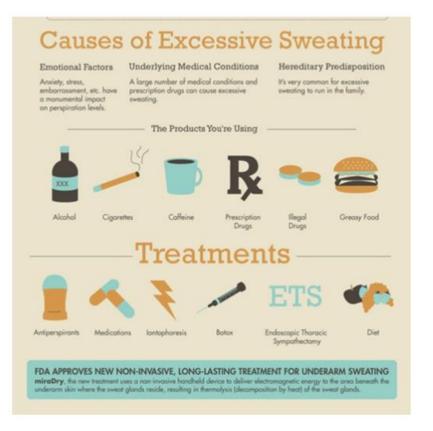

ts used. For example, you can use the same font for subtitles, another for the body text, a third font for data explainers, and so on

### Choosing a **font combinations**



Pair a distinct font that has a lot of personality with a more neutral one



### CHOOSE A PROVIDER

There are many mailing list providers out there, but by far the most popular for beginners, due to the ease of setting it up and because it's free to use up to your first 2000 subscribers, is MailChimp.

#### 02 CREATE YOUR LIST

To begin with, you can just create one master list that everyone goes on. You can start segmenting your list, or creating multiple ones, once you get more confident or your business grows to need it.



#### Stick to two-max three-combinations



### How to use and select the **right icons**



Replace names and titles with icon



Use icons in graphs and charts

### How to use and select the **right icons**



Pair icons with fonts

Pair icons with color palette

Stick with one icon style





#### When do people buy on our website?







#### When do people buy on our website?



#### WHEN DO PEOPLE BUY ON OUR WEBSITE?



Source: Good Charts

Ask yourself, "can this be summarized?" If certain details are not essential, then consider summarizing certain elements by grouping them into broader categories



#### Non-Mortgage Debt Outstanding





#### Non-Mortgage Debt Outstanding



After

NON-MORTGAGE DEBT OUTSTANDING

Push all chart elements to the background by applying a light grey color. Then go through the most important of these elements and use different design techniq