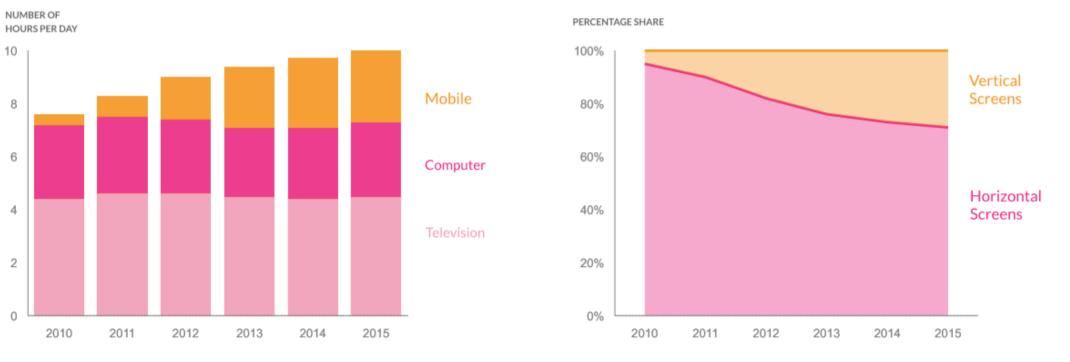

#### SCREEN TIME IN THE U.S.

NUMBER OF HOURS PER DAY

2012

2013

2014

2015

0

2010

2011

Computer

Television

Before

#### SCREEN TIME IN THE U.S.

TIME BY ORIENTATION

After

Use only two to three colors to highlight the most important points. Use grey for the rest of information