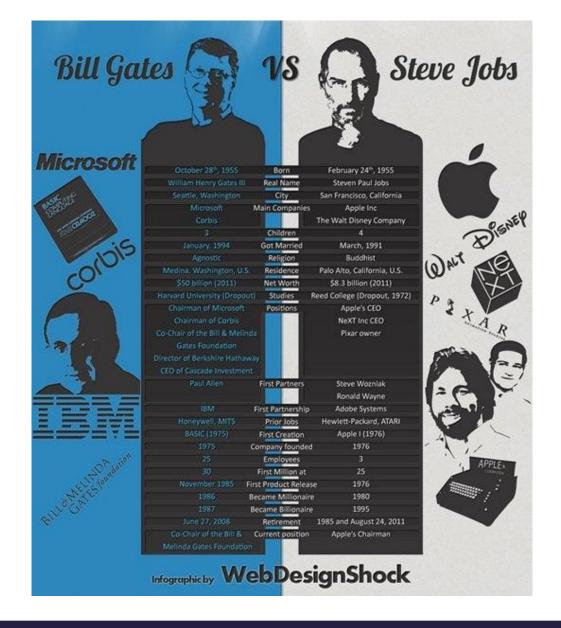

## Single chart

Steps to creating an infographic

The process for creating a shareable infographic is a lot like the process for writing an effective piece of communication. You probably **started by organizing your ideas**, then identifying a thesis statement and arguments to support it