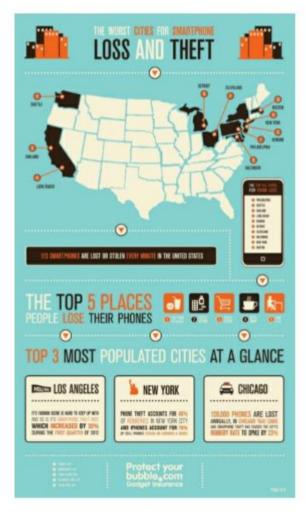

#### THE THREE-TRILLION-DOLLAR WAR ITS COST IN TEN STEPS

In 2003, Secretary of Defense Donald Rumsfeld estimated that a war with Iraq would cost \$60 billion. Five years later, the cost of Iraq War operations is more than 10 times that figure. By the time the United States leaves Iraq, the estimated cost of war will be more than \$3 trillion.

Watch the \$3 triflion war unfold in a video at www.good.it.

SOURCES The Three Tritlein Dollar Worky Joseph E. Stight2 and Linda J. Bitmes, War at Any Price? The Total Economic Cost of the War Beyond the Federal Badget by the Joint Economic Connectee Majority Shaft